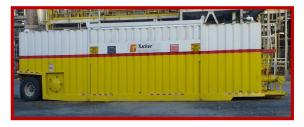

#### FRAC STORAGE TANKS

Transport Dimension; L: 45ft; H: 8 ft; H: 10ft Max Storage capacity – 21000 gals Lined Internal for mild acids and brines Certified EN12079 lift frame for Offshore & Marine application