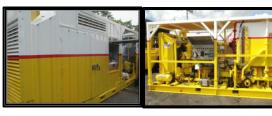

#### **DUAL SKID CHEMICL CLEANING SKID**

20 bbls Stainless Steel Tank with heating coil
Transport Dimension L: 20ft x W: 8ft x H: 7ft
Tare Weight 18,500 lbs (8409kg)
Max Pump Rate 1200 gpm (82 psi)
Vertical Travel 1800 mm
316 Stainless Manifold & Piping
4 x3 Mission Magnum Pumps
Insulated Piping work for High Temperatures
Calibrated site tube & flow measuring devices