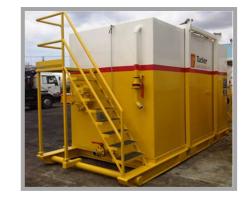

#### FRAC STORAGE TANKS

Transport Dimension; L: 45ft; H: 8 ft; H: 10ft Max Storage capacity – 21000 gals Lined Internal for mild acids and brines Certified EN12079 lift frame for Offshore & Marine application