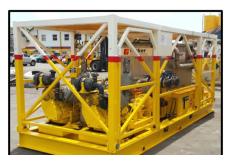

#### HP TRIPLEX PUMP UNIT

DNV 2.7-1, Zone 2, DD TWS600s SPM FLUID

Detroit Diesel 8v92TA 480 BHP@2100rpm

Transmission - Allison Model HT 750 5 speed

Zone 11 Kit - Pyroban 3GP Lite

SPM Relief Valve

Operating Pressure & Volume - 10,300 psig max, 337US gpm