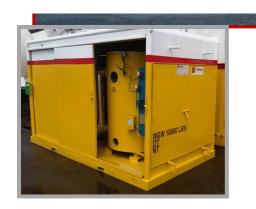

## ELECTRIC STEAM BOILER PACKAGE

Model FB 500 L 1 FULTON

1740 lbs /Hr Steam Generation

Transport Dimension L: 12ft x W: 7ft x H: 8ft