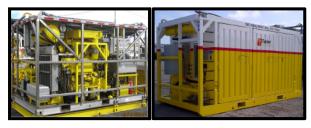

#### **DUAL SKID CHEMICL CLEANING SKID**

20 bbls Stainless Steel Tank with heating coil
Transport Dimension L: 20ft x W: 8ft x H: 7ft
Tare Weight 18,500 lbs (8409kg)
Max Pump Rate 1200 gpm (82 psi)
Vertical Travel 1800 mm
316 Stainless Manifold & Piping
4 x3 Mission Magnum Pumps
Insulated Piping work for High Temperatures
Calibrated site tube & flow measuring devices